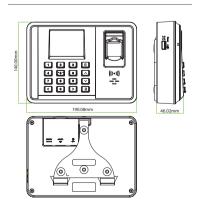

#### Additional Info

Working Temperature: 0 °C ~ 45 °C Dimensions:  $190.8 \times 140.1 \times 46.02$  mm Fingerprint Algorithm ZKFinger v10.0 FAR≤0.0001% FRR≤0.01%

# **Dimensions (mm)**

ZKTeco Middle East www.zkteco.me E-mail: zk\_me@zkteco.com

a related company. All other product and company names mentioned are used for identification purposes only and may be the trademarks of their respective owners. All specifications are subject to change without notice. All rights reserved.