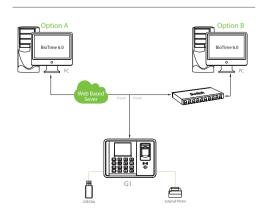

P USB Host / Client

#### Hardware

**□** 1.2GHz High Speed CPU Memory 128MB RAM / 256MB Flash SilkID Fingerprint Sensor 2.8 Inches TFT-LCD Screen Hi-Fi Voice & Indicator

### **Standard Functions:**

ID Card / Work Code / ADMS DST / Bell Schedule / Photo ID Attendance Status Auto-Switch Record Query Custom Wallpaper & Screen Saver

#### **Optional Functions:**

HID Proxy / Mifare Card Reader **G**Wi-Fi **External Printer** 

## **Special Functions:**

<sup>6</sup> Multiple Verification Modes Alive Finger Detection

## Compatibility

BioTime 6.0

#### Additional Info

Working Temperature: 0 °C ~ 45 °C Dimensions:  $190.8 \times 140.1 \times 46.02$  mm Fingerprint Algorithm ZKFinger v10.0 FAR≤0.0001% FRR≤0.01%

#### Power

Operating Voltage 5V DC Current Draw < 250 mA

# **Configuration**



# **Dimensions (mm)**



ZKTeco Middle East www.zkteco.me E-mail: zk\_me@zkteco.com







a related company. All other product and company names mentioned are used for identification purposes only and may be the trademarks of their respective owners. All specifications are subject to change without notice. All rights reserved.