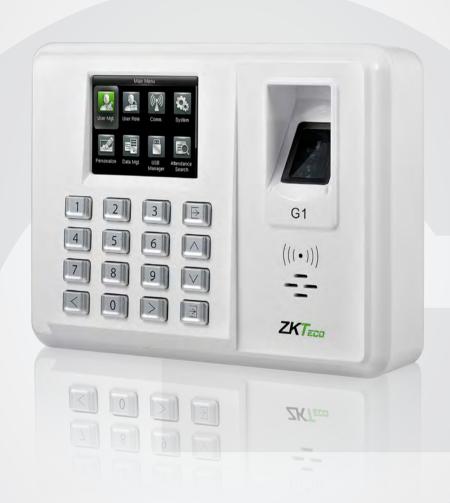

# **G1**Fingerprint Time Attendance Terminal

G1 is a revolutionary fingerprint time attendance device which incorporates the latest ZKTeco technology with completely new design. Enjoy excellent new features including Silk ID fingerprint sensor, new hardware platform, expanded fingerprint storage capacity, and more efficient and accurate verification. Infrared technology enables detection and provide higher energy efficiency.

## **Features**

Modern Design & Interactive UI

Revolutionary SilkID Fingerprint Sensor

Multiple Verification Modes: Fingerprint / Card / Password

Outstanding Performance With Dry, Wet and Rough Fingers

Simple Management & Scalability

User Interface