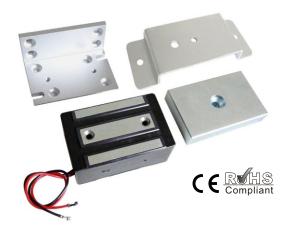

# SL-150C Electromagnetic Lock Series

#### **Special features**

- Holding force:143lbs(65Kg).
- Fail-safe (power to lock) electric lock.
- Use with bracket for different installation to see fit.
- Power input DC12V, it is also to be used with current lower than DC12V.
- Strong holding force. DC3V is able to obtain 15kg holding force.
- Low power consumption with high efficiency, noise-free.

### **Specification**

|                       | SL-150C                                  |
|-----------------------|------------------------------------------|
| Power Supply          | DC 12V ±15%                              |
| Operation current     | 150mA@12VDC ±15%                         |
| Application           | Mailbox \ drawer \ locker                |
| Holding forces        | 170lbs(80Kg)/ DC 12V                     |
| Operation temperature | 40°C ± 5°C (Room temperature 30°C)       |
| Operation environment | Temperature 0-80°C,<br>Humidity85%Rh max |
| Weight                | 635g (included wrapping)                 |