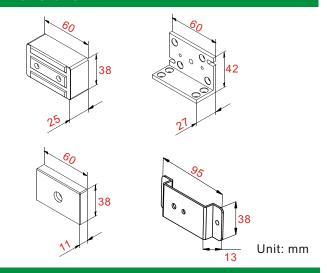

DC12V.
- Strong holding force. DC3V is able to obtain 15kg holding force.
- Low power consumption with high efficiency, noise-free.

### **Specification**

|                       | SL-150C                                  |
|-----------------------|------------------------------------------|
| Power Supply          | DC 12V ±15%                              |
| Operation current     | 150mA@12VDC ±15%                         |
| Application           | Mailbox \ drawer \ locker                |
| Holding forces        | 170lbs(80Kg)/ DC 12V                     |
| Operation temperature | 40°C ± 5°C (Room temperature 30°C)       |
| Operation environment | Temperature 0-80°C,<br>Humidity85%Rh max |
| Weight                | 635g (included wrapping)                 |

#### **Dimensions**



#### Structure diagram

5 installation methods available according to the environment.