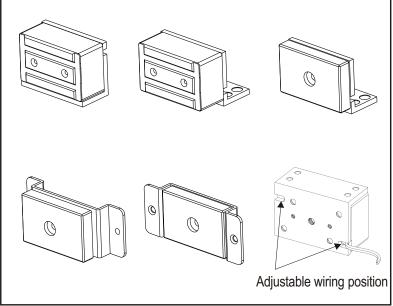

#### Structure diagram

5 installation methods available according to the environment.