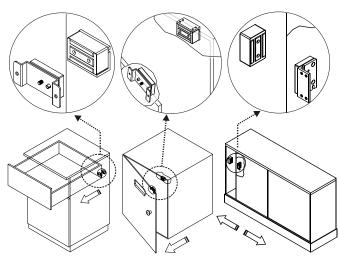

#### Structure diagram

5 installation methods available according to the environment.