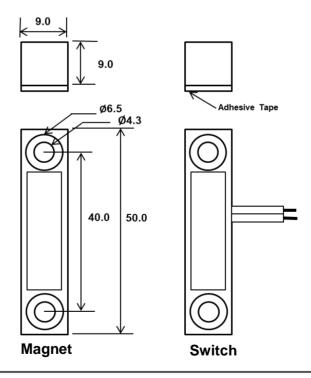

## **Specification**

- Maximum Contact Rating :- 100VDC 0.5A 10W
- Wide Gap : 1 1/4" ( 31 mm ) Wide Gap Closed Loop
- Weather Resistant Rating IP65
- Dimension : (50 L x 10 W x 10 D) mm
- Safety Approval:- CE
- ISO 9000 certified Manufacturer
- Cable Spec : Length 300mm, 22AWG, UL1007 Standard