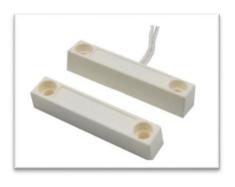

#### **Features**

**EL-810P** is a large door contact, about 1 ½" size. Suitable for most security system.

- Ruthenium Over Gold Reeds
- UL approved PVC Lead Out wire