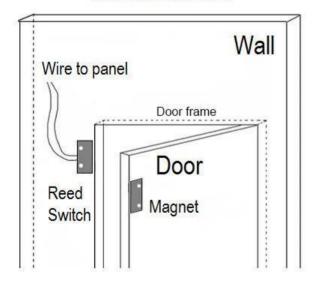

#### Installation Instruction:

- Place the switch (with wire) on door frame, mark the mounting position and fix the screw in door frame to mount the switch
- Place the magnet on door leaf, mark the mounting position and fix the screw in door leaf to mount the magnet
- Make sure maximum gap is 31mm between switch and magnet
- 4. Connect the wire leads from reed switch to panel
- Designed for use with steel, wood and other door and window materials