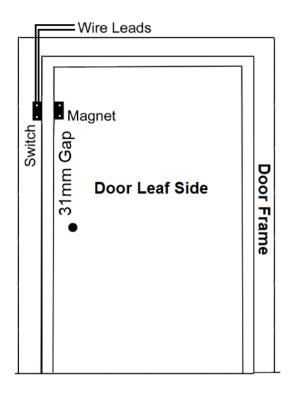

#### Installation Instruction:

- Place the switch (with wire) on door frame, mark the mounting position and fix the screw in door frame to mount the switch
- Place the magnet on door leaf, mark the mounting position and fix the screw in door leaf to mount the magnet
- Make sure maximum gap is 31mm between switch and magnet
- 4. Connect the wire leads from reed switch to panel
- Designed for use with steel, wood and other door and window materials