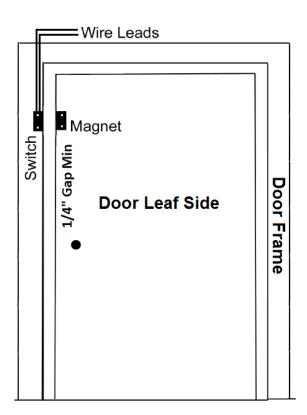

## **Installation Instruction:**

- Place the switch (with wire) on door frame, mark the mounting position and fix the screw in door frame to mount the switch
- Place the magnet on door leaf, mark the mounting position and fix the screw in door leaf to mount the magnet
- Make sure min gap is ¼ inch between switch and magnet
- 4. Connect the wire leads from switch into alarm circuit
- 5. Designed for use with steel, wood and other door and window materials