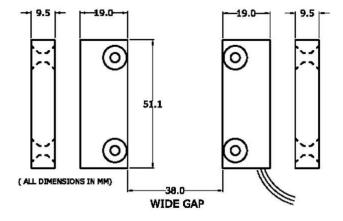

## **Specification**

- Maximum Contact Rating :- 100VDC 0.5A 10W
- Wide Gap: 1 1/2" (38 mm)

Dimension : (51 L x 19 W x 9.5 D) mm2" L x 3/4" W x 3/8" D

Cable Spec : Length 270mm, 22AWG, UL1007 Standard

## **User Guide: Product Dimension**

Kyodensha Technologies (M) Sdn Bhd (2057536-M) Digit Innovation Technologies (M) Sdn Bhd (646972-U)