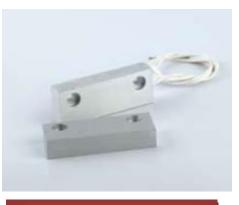

## **Features**

**EL-820P Commercial Metal Contact** offers high quality door contact with high grade magnet and designed in miniature size which eases for installation.

- Miniature size for easy installation
- Cast aluminum casing for harsh environments
- Ruthenium Over Gold Reeds
- UL approved PVC Lead Out wire
- Safety Approval:- CE
- ISO 9001 Certified Manufacturer
- IP Rating : IP65

## **Specification**

- Maximum Contact Rating :- 100VDC 0.5A 10W
- Wide Gap: 1 1/2" (38 mm)

Dimension : (51 L x 19 W x 9.5 D) mm2" L x 3/4" W x 3/8" D

Cable Spec : Length 270mm, 22AWG, UL1007 Standard