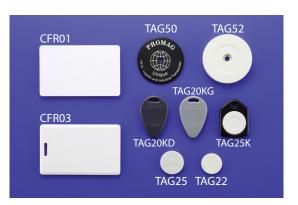

### **RFID Cards & Tags**

CFR01 - 86 x 55 x 0.8mm ISO card CFR03 - 86 x 55 x 2mm Clamshell card TAG52 - Diameter 52mm x 8mm TAG50 - Diameter 50mm x 2mm TAG25 - Diameter 25mm x 4mm TAG22 - Diameter 22mm x 4mm TAG25K - Keyfob/Tag 31 x 41 x 5mm TAG20K - Keyfob/Tag 30 x 45.2 x 5.1mm