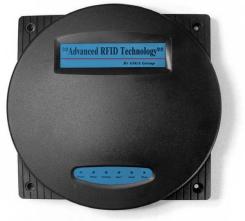

PROMAG

The GP60A and GP90A are extended range 125kHz RFID readers. available in common interface formats including RS232, Wiegand, Magstripe and RS485 (optional).

GP60 has a read range of up to 60cm. The GP90 can read up to 90cm with a standard ISO card and, if used with a special clamshell card, the reading distance extends to up to 130cm.

Both RFID readers are weatherproof, have relay control and are particularly suited to access control, car parking and through-wall reading applications.

GP60A

## **Features**

- Wide voltage range
- Potted for environmental protection
- Internal relay
- Weather resistant
- Externally programmable interface

GP90A

| Interfaces                             | RS232, Wiegand, MSR ABA Track 2 or RS485                                      |
|----------------------------------------|-------------------------------------------------------------------------------|
| <b>Read Range</b><br>*with ISO card in | <b>GP60:</b> Up to 60cm                                                       |
| ideal conditions                       | <b>GP90:</b> Up to 90cm or up to 130cm with clamshell card (CFR03)            |
| Power<br>Requirements                  | <b>GP60:</b> DC 5V - 13.5V / 350mA, Linear <b>GP90:</b> DC 18V - 19.2V / 1.5A |
| Frequency                              | 125kHz, ASK                                                                   |
| Format                                 | 64 bits, Manchester coding                                                    |
| Audio / Visual                         | <b>GP60:</b> Buzzer<br><b>GP90:</b> Blue LED and buzzer                       |
| <b>Dimensions</b><br>(LxWxD mm)        | <b>GP60:</b> 210 x 210 x 28<br><b>GP90:</b> 420 x 320 x 45                    |
| Temperature<br>Range                   | Readers: -10°C ~ 60°C<br>Transponders (Cards & Tags): -55°C ~ 80°C            |