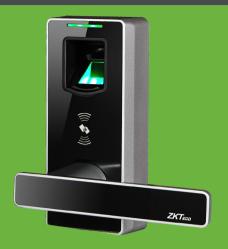

## ML10-ID

ML10-ID is integrated with fingerprint recognition,RFID card technology and optional BLT 4.0 technology, which enables you to unlock the door and manage users through your mobile phone.

## Features

- Bluetooth connection (optional)
- Four independent unlock methods: Fingerprint, ID-tag, mechanical key, and mobile phone (optional)
- User capacity: 180
- Fingerprint capacity: 90
- Card capacity: 90
- Rugged, sleek and compact design
- American standard single latch for easy replacement and installation
- Independent clutch motor design under patent protection
- · Idle handle design to prevent possible entries
- Registration data are stored even if there is power loss
- Handle, latch and strike is reversible design for all door open direction

- Capacitive sensing technology Touch to open
- Emergency key override (concealed)
- LED indicator and inbuilt buzzer
- External terminals to draw back-up power from a 9V battery
- Low battery warning
- Normal Open mode
- Easy to program and easy to use
- Easy to install-no wiring required
- 3 user groups Admin, Normal User and Temporary User
- Backset is 60 mm or 70mm (adjustable)
- German standard mortise with one latch and one deadbolt (optional)